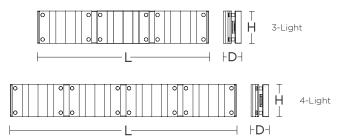

3-Light

## **Ordering Information:**

| Delivered                   |     |        |       |         |        |         |
|-----------------------------|-----|--------|-------|---------|--------|---------|
| Polished Chrome             | LED | Lumens | CCT   | L       | Н      | D       |
| GLCV220524L30D1PC (3-Light) | 28W | 2403   | 3000K | 22"     | 4-1/8" | 2-3/16" |
| GLCV310532L30D1PC (4-Light) | 38W | 3184   | 3000K | 29-3/8" | 4-1/8" | 2-3/16" |