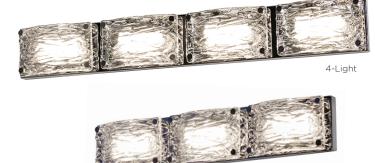

# Glacier LED Vanity GLCV Series

#### **Features**

Decorative vanity with clear ice glass diffusers. Ideal use for general lighting in indoor residential, commercial, and hospitality applications. Mount to a standard junction box (not included).

#### **Finish**

Polished Chrome finish.

#### Diffuser

Clear ice glass diffuser.

3-Light