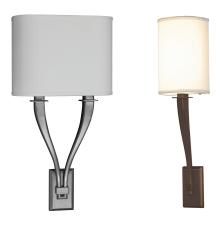

### **Features**

This Tory LED sconce is a highly decorative style fixture providing beauty and light to any room. An excellent alternative solution to incandescent or CFL fixture with long lasting and energy saving LED technology. Ideal use for general lighting in indoor residential, commercial, and hospitality applications. Fixture must be mounted to a standard junction box (not included) on a wall. Available in multiple sizes and finishes.

## Construction

A 22-gauge metal pan made by stamping process and painted in lighting grade white to provide a long lasting finish. A decorative arms are made of die-cast metal with stamped metal accent trim and all plated in matching finish. Standard 0.100" thick white acrylic diffuser on top and bottom. Power supply connections must be made inside a junction box (not included).

#### **Finish**

Available in satin nickel or oakley bronze.

### Diffuser

Linen white fabric (WH) or linen acrylic (LA) shade.