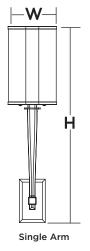

# **Ordering Information:**

|                                           |                                                      | Source                                                         |                                                                                                                                                                                                                                                                                                                                                                                                                                                                                                                                                                                                                                                                                                                                                                                                                                                                                                                                                                                                                                                                                                                                                                                                                                                                                                                                                                                                                                                                                                                                                                                                                                                                                                                                                                                                                                                                                                                                                                                                                                                                                                                            |                                                                                                                                                                                                       |                                                                                                                                                                                                                                                                                                                                                                                                                                |                                                                                                                                                                                                                                                                                                                                                                                                                                                 |
|-------------------------------------------|------------------------------------------------------|----------------------------------------------------------------|----------------------------------------------------------------------------------------------------------------------------------------------------------------------------------------------------------------------------------------------------------------------------------------------------------------------------------------------------------------------------------------------------------------------------------------------------------------------------------------------------------------------------------------------------------------------------------------------------------------------------------------------------------------------------------------------------------------------------------------------------------------------------------------------------------------------------------------------------------------------------------------------------------------------------------------------------------------------------------------------------------------------------------------------------------------------------------------------------------------------------------------------------------------------------------------------------------------------------------------------------------------------------------------------------------------------------------------------------------------------------------------------------------------------------------------------------------------------------------------------------------------------------------------------------------------------------------------------------------------------------------------------------------------------------------------------------------------------------------------------------------------------------------------------------------------------------------------------------------------------------------------------------------------------------------------------------------------------------------------------------------------------------------------------------------------------------------------------------------------------------|-------------------------------------------------------------------------------------------------------------------------------------------------------------------------------------------------------|--------------------------------------------------------------------------------------------------------------------------------------------------------------------------------------------------------------------------------------------------------------------------------------------------------------------------------------------------------------------------------------------------------------------------------|-------------------------------------------------------------------------------------------------------------------------------------------------------------------------------------------------------------------------------------------------------------------------------------------------------------------------------------------------------------------------------------------------------------------------------------------------|
| Oakley Bronze                             | LED<br>Q\//                                          | Lumens                                                         | Adjustable CCT                                                                                                                                                                                                                                                                                                                                                                                                                                                                                                                                                                                                                                                                                                                                                                                                                                                                                                                                                                                                                                                                                                                                                                                                                                                                                                                                                                                                                                                                                                                                                                                                                                                                                                                                                                                                                                                                                                                                                                                                                                                                                                             | H<br>22-3/4"                                                                                                                                                                                          | <b>W</b><br>5-5/9"                                                                                                                                                                                                                                                                                                                                                                                                             | <b>D</b><br>4"                                                                                                                                                                                                                                                                                                                                                                                                                                  |
| TYS062307LAJUDKBLA                        | 9W                                                   | 700                                                            | 3000K/3500K/4000K                                                                                                                                                                                                                                                                                                                                                                                                                                                                                                                                                                                                                                                                                                                                                                                                                                                                                                                                                                                                                                                                                                                                                                                                                                                                                                                                                                                                                                                                                                                                                                                                                                                                                                                                                                                                                                                                                                                                                                                                                                                                                                          | 22-3/4"                                                                                                                                                                                               | ,                                                                                                                                                                                                                                                                                                                                                                                                                              | 4"                                                                                                                                                                                                                                                                                                                                                                                                                                              |
|                                           |                                                      | Source                                                         |                                                                                                                                                                                                                                                                                                                                                                                                                                                                                                                                                                                                                                                                                                                                                                                                                                                                                                                                                                                                                                                                                                                                                                                                                                                                                                                                                                                                                                                                                                                                                                                                                                                                                                                                                                                                                                                                                                                                                                                                                                                                                                                            |                                                                                                                                                                                                       |                                                                                                                                                                                                                                                                                                                                                                                                                                |                                                                                                                                                                                                                                                                                                                                                                                                                                                 |
| Oakley Bronze                             | LED                                                  | Lumens                                                         | Adjustable CCT                                                                                                                                                                                                                                                                                                                                                                                                                                                                                                                                                                                                                                                                                                                                                                                                                                                                                                                                                                                                                                                                                                                                                                                                                                                                                                                                                                                                                                                                                                                                                                                                                                                                                                                                                                                                                                                                                                                                                                                                                                                                                                             | Н                                                                                                                                                                                                     | W                                                                                                                                                                                                                                                                                                                                                                                                                              | D                                                                                                                                                                                                                                                                                                                                                                                                                                               |
| TYS112314LAJUDKBWH<br>TYS112314LAJUDKBKLA | 17W<br>17W                                           | 1400<br>1400                                                   | 3000K/3500K/4000K<br>3000K/3500K/4000K                                                                                                                                                                                                                                                                                                                                                                                                                                                                                                                                                                                                                                                                                                                                                                                                                                                                                                                                                                                                                                                                                                                                                                                                                                                                                                                                                                                                                                                                                                                                                                                                                                                                                                                                                                                                                                                                                                                                                                                                                                                                                     | 22-3/4"<br>22-3/4"                                                                                                                                                                                    | 11-3/8"<br>11-3/8"                                                                                                                                                                                                                                                                                                                                                                                                             | 4"<br>4"                                                                                                                                                                                                                                                                                                                                                                                                                                        |
|                                           | TYS062307LAJUDKBLA  Oakley Bronze TYS112314LAJUDKBWH | 9W TYS062307LAJUDKBLA 9W  Oakley Bronze TYS112314LAJUDKBWH 17W | 9W   700   700   700   700   700   700   700   700   700   700   700   700   700   700   700   700   700   700   700   700   700   700   700   700   700   700   700   700   700   700   700   700   700   700   700   700   700   700   700   700   700   700   700   700   700   700   700   700   700   700   700   700   700   700   700   700   700   700   700   700   700   700   700   700   700   700   700   700   700   700   700   700   700   700   700   700   700   700   700   700   700   700   700   700   700   700   700   700   700   700   700   700   700   700   700   700   700   700   700   700   700   700   700   700   700   700   700   700   700   700   700   700   700   700   700   700   700   700   700   700   700   700   700   700   700   700   700   700   700   700   700   700   700   700   700   700   700   700   700   700   700   700   700   700   700   700   700   700   700   700   700   700   700   700   700   700   700   700   700   700   700   700   700   700   700   700   700   700   700   700   700   700   700   700   700   700   700   700   700   700   700   700   700   700   700   700   700   700   700   700   700   700   700   700   700   700   700   700   700   700   700   700   700   700   700   700   700   700   700   700   700   700   700   700   700   700   700   700   700   700   700   700   700   700   700   700   700   700   700   700   700   700   700   700   700   700   700   700   700   700   700   700   700   700   700   700   700   700   700   700   700   700   700   700   700   700   700   700   700   700   700   700   700   700   700   700   700   700   700   700   700   700   700   700   700   700   700   700   700   700   700   700   700   700   700   700   700   700   700   700   700   700   700   700   700   700   700   700   700   700   700   700   700   700   700   700   700   700   700   700   700   700   700   700   700   700   700   700   700   700   700   700   700   700   700   700   700   700   700   700   700   700   700   700   700   700   700   700   700   700 | Oakley Bronze         LED 9W 700 3000K/3500K/4000K           TYS062307LAJUDKBLA         9W 700 3000K/3500K/4000K           Oakley Bronze TYS112314LAJUDKBWH         LED Lumens 1400 3000K/3500K/4000K | Oakley Bronze         LED         Lumens         Adjustable CCT         H           9W         700         3000K/3500K/4000K         22-3/4"           TYS062307LAJUDKBLA         9W         700         3000K/3500K/4000K         22-3/4"           Oakley Bronze         LED         Lumens         Adjustable CCT         H           TYS112314LAJUDKBWH         17W         1400         3000K/3500K/4000K         22-3/4" | Oakley Bronze         LED         Lumens         Adjustable CCT         H         W           700         3000K/3500K/4000K         22-3/4"         5-5/8"           700         3000K/3500K/4000K         22-3/4"         5-5/8"           Oakley Bronze         LED         Lumens         Adjustable CCT         H         W           TYS112314LAJUDKBWH         17W         1400         3000K/3500K/4000K         22-3/4"         11-3/8" |