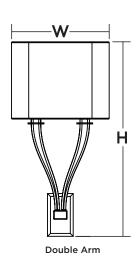

# **Ordering Information:**

|                                           |                                                      | Source                                                         |                                                                                                                                                                                                                                                                                                                                                                                                                                                                                                                                                                                                                                                                                                                                                                                                                                                                                                                                                                                                                                                                                                                                                                                                                                                                                                                                                                                                                                                                                                                                                                                                                                                                                                                                                                                                                                                                                                                                                                                                                                                                                                                            |                                                                                                                                                                                                       |                                                                                                                                                                                                                                                                                                                                                                                                                                |                                                                                                                                                                                                                                                                                                                                                                                                                                                 |
|-------------------------------------------|------------------------------------------------------|----------------------------------------------------------------|----------------------------------------------------------------------------------------------------------------------------------------------------------------------------------------------------------------------------------------------------------------------------------------------------------------------------------------------------------------------------------------------------------------------------------------------------------------------------------------------------------------------------------------------------------------------------------------------------------------------------------------------------------------------------------------------------------------------------------------------------------------------------------------------------------------------------------------------------------------------------------------------------------------------------------------------------------------------------------------------------------------------------------------------------------------------------------------------------------------------------------------------------------------------------------------------------------------------------------------------------------------------------------------------------------------------------------------------------------------------------------------------------------------------------------------------------------------------------------------------------------------------------------------------------------------------------------------------------------------------------------------------------------------------------------------------------------------------------------------------------------------------------------------------------------------------------------------------------------------------------------------------------------------------------------------------------------------------------------------------------------------------------------------------------------------------------------------------------------------------------|-------------------------------------------------------------------------------------------------------------------------------------------------------------------------------------------------------|--------------------------------------------------------------------------------------------------------------------------------------------------------------------------------------------------------------------------------------------------------------------------------------------------------------------------------------------------------------------------------------------------------------------------------|-------------------------------------------------------------------------------------------------------------------------------------------------------------------------------------------------------------------------------------------------------------------------------------------------------------------------------------------------------------------------------------------------------------------------------------------------|
| Oakley Bronze                             | LED<br>Q\//                                          | Lumens                                                         | Adjustable CCT                                                                                                                                                                                                                                                                                                                                                                                                                                                                                                                                                                                                                                                                                                                                                                                                                                                                                                                                                                                                                                                                                                                                                                                                                                                                                                                                                                                                                                                                                                                                                                                                                                                                                                                                                                                                                                                                                                                                                                                                                                                                                                             | H<br>22-3/4"                                                                                                                                                                                          | <b>W</b><br>5-5/9"                                                                                                                                                                                                                                                                                                                                                                                                             | <b>D</b><br>4"                                                                                                                                                                                                                                                                                                                                                                                                                                  |
| TYS062307LAJUDKBLA                        | 9W                                                   | 700                                                            | 3000K/3500K/4000K                                                                                                                                                                                                                                                                                                                                                                                                                                                                                                                                                                                                                                                                                                                                                                                                                                                                                                                                                                                                                                                                                                                                                                                                                                                                                                                                                                                                                                                                                                                                                                                                                                                                                                                                                                                                                                                                                                                                                                                                                                                                                                          | 22-3/4"                                                                                                                                                                                               | ,                                                                                                                                                                                                                                                                                                                                                                                                                              | 4"                                                                                                                                                                                                                                                                                                                                                                                                                                              |
|                                           |                                                      | Source                                                         |                                                                                                                                                                                                                                                                                                                                                                                                                                                                                                                                                                                                                                                                                                                                                                                                                                                                                                                                                                                                                                                                                                                                                                                                                                                                                                                                                                                                                                                                                                                                                                                                                                                                                                                                                                                                                                                                                                                                                                                                                                                                                                                            |                                                                                                                                                                                                       |                                                                                                                                                                                                                                                                                                                                                                                                                                |                                                                                                                                                                                                                                                                                                                                                                                                                                                 |
| Oakley Bronze                             | LED                                                  | Lumens                                                         | Adjustable CCT                                                                                                                                                                                                                                                                                                                                                                                                                                                                                                                                                                                                                                                                                                                                                                                                                                                                                                                                                                                                                                                                                                                                                                                                                                                                                                                                                                                                                                                                                                                                                                                                                                                                                                                                                                                                                                                                                                                                                                                                                                                                                                             | Н                                                                                                                                                                                                     | W                                                                                                                                                                                                                                                                                                                                                                                                                              | D                                                                                                                                                                                                                                                                                                                                                                                                                                               |
| TYS112314LAJUDKBWH<br>TYS112314LAJUDKBKLA | 17W<br>17W                                           | 1400<br>1400                                                   | 3000K/3500K/4000K<br>3000K/3500K/4000K                                                                                                                                                                                                                                                                                                                                                                                                                                                                                                                                                                                                                                                                                                                                                                                                                                                                                                                                                                                                                                                                                                                                                                                                                                                                                                                                                                                                                                                                                                                                                                                                                                                                                                                                                                                                                                                                                                                                                                                                                                                                                     | 22-3/4"<br>22-3/4"                                                                                                                                                                                    | 11-3/8"<br>11-3/8"                                                                                                                                                                                                                                                                                                                                                                                                             | 4"<br>4"                                                                                                                                                                                                                                                                                                                                                                                                                                        |
|                                           | TYS062307LAJUDKBLA  Oakley Bronze TYS112314LAJUDKBWH | 9W TYS062307LAJUDKBLA 9W  Oakley Bronze TYS112314LAJUDKBWH 17W | 9W   700   700   700   700   700   700   700   700   700   700   700   700   700   700   700   700   700   700   700   700   700   700   700   700   700   700   700   700   700   700   700   700   700   700   700   700   700   700   700   700   700   700   700   700   700   700   700   700   700   700   700   700   700   700   700   700   700   700   700   700   700   700   700   700   700   700   700   700   700   700   700   700   700   700   700   700   700   700   700   700   700   700   700   700   700   700   700   700   700   700   700   700   700   700   700   700   700   700   700   700   700   700   700   700   700   700   700   700   700   700   700   700   700   700   700   700   700   700   700   700   700   700   700   700   700   700   700   700   700   700   700   700   700   700   700   700   700   700   700   700   700   700   700   700   700   700   700   700   700   700   700   700   700   700   700   700   700   700   700   700   700   700   700   700   700   700   700   700   700   700   700   700   700   700   700   700   700   700   700   700   700   700   700   700   700   700   700   700   700   700   700   700   700   700   700   700   700   700   700   700   700   700   700   700   700   700   700   700   700   700   700   700   700   700   700   700   700   700   700   700   700   700   700   700   700   700   700   700   700   700   700   700   700   700   700   700   700   700   700   700   700   700   700   700   700   700   700   700   700   700   700   700   700   700   700   700   700   700   700   700   700   700   700   700   700   700   700   700   700   700   700   700   700   700   700   700   700   700   700   700   700   700   700   700   700   700   700   700   700   700   700   700   700   700   700   700   700   700   700   700   700   700   700   700   700   700   700   700   700   700   700   700   700   700   700   700   700   700   700   700   700   700   700   700   700   700   700   700   700   700   700   700   700   700   700   700   700   700   700   700 | Oakley Bronze         LED 9W 700 3000K/3500K/4000K           TYS062307LAJUDKBLA         9W 700 3000K/3500K/4000K           Oakley Bronze TYS112314LAJUDKBWH         LED Lumens 1400 3000K/3500K/4000K | Oakley Bronze         LED         Lumens         Adjustable CCT         H           9W         700         3000K/3500K/4000K         22-3/4"           TYS062307LAJUDKBLA         9W         700         3000K/3500K/4000K         22-3/4"           Oakley Bronze         LED         Lumens         Adjustable CCT         H           TYS112314LAJUDKBWH         17W         1400         3000K/3500K/4000K         22-3/4" | Oakley Bronze         LED         Lumens         Adjustable CCT         H         W           700         3000K/3500K/4000K         22-3/4"         5-5/8"           700         3000K/3500K/4000K         22-3/4"         5-5/8"           Oakley Bronze         LED         Lumens         Adjustable CCT         H         W           TYS112314LAJUDKBWH         17W         1400         3000K/3500K/4000K         22-3/4"         11-3/8" |