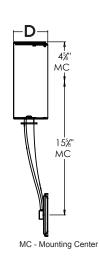

# **Ordering Information:**

|                                           |                                                      | Source                                                         |                                                                                                                                                                                                                                                                                                                                                                                                                                                                                                                                                                                                                                                                                                                                                                                                                                                                                                                                                                                                                                                                                                                                                                                                                                                                                                                                                                                                                                                                                                                                                                                                                                                                                                                                                                                                                                                                                                                                                                                                                                                                                                                            |                                                                                                                                                                                                       |                                                                                                                                                                                                                                                                                                                                                                                                                                |                                                                                                                                                                                                                                                                                                                                                                                                                                                 |
|-------------------------------------------|------------------------------------------------------|----------------------------------------------------------------|----------------------------------------------------------------------------------------------------------------------------------------------------------------------------------------------------------------------------------------------------------------------------------------------------------------------------------------------------------------------------------------------------------------------------------------------------------------------------------------------------------------------------------------------------------------------------------------------------------------------------------------------------------------------------------------------------------------------------------------------------------------------------------------------------------------------------------------------------------------------------------------------------------------------------------------------------------------------------------------------------------------------------------------------------------------------------------------------------------------------------------------------------------------------------------------------------------------------------------------------------------------------------------------------------------------------------------------------------------------------------------------------------------------------------------------------------------------------------------------------------------------------------------------------------------------------------------------------------------------------------------------------------------------------------------------------------------------------------------------------------------------------------------------------------------------------------------------------------------------------------------------------------------------------------------------------------------------------------------------------------------------------------------------------------------------------------------------------------------------------------|-------------------------------------------------------------------------------------------------------------------------------------------------------------------------------------------------------|--------------------------------------------------------------------------------------------------------------------------------------------------------------------------------------------------------------------------------------------------------------------------------------------------------------------------------------------------------------------------------------------------------------------------------|-------------------------------------------------------------------------------------------------------------------------------------------------------------------------------------------------------------------------------------------------------------------------------------------------------------------------------------------------------------------------------------------------------------------------------------------------|
| Oakley Bronze                             | LED<br>Q\//                                          | Lumens                                                         | Adjustable CCT                                                                                                                                                                                                                                                                                                                                                                                                                                                                                                                                                                                                                                                                                                                                                                                                                                                                                                                                                                                                                                                                                                                                                                                                                                                                                                                                                                                                                                                                                                                                                                                                                                                                                                                                                                                                                                                                                                                                                                                                                                                                                                             | H<br>22-3/4"                                                                                                                                                                                          | <b>W</b><br>5-5/9"                                                                                                                                                                                                                                                                                                                                                                                                             | <b>D</b><br>4"                                                                                                                                                                                                                                                                                                                                                                                                                                  |
| TYS062307LAJUDKBLA                        | 9W                                                   | 700                                                            | 3000K/3500K/4000K                                                                                                                                                                                                                                                                                                                                                                                                                                                                                                                                                                                                                                                                                                                                                                                                                                                                                                                                                                                                                                                                                                                                                                                                                                                                                                                                                                                                                                                                                                                                                                                                                                                                                                                                                                                                                                                                                                                                                                                                                                                                                                          | 22-3/4"                                                                                                                                                                                               | ,                                                                                                                                                                                                                                                                                                                                                                                                                              | 4"                                                                                                                                                                                                                                                                                                                                                                                                                                              |
|                                           |                                                      | Source                                                         |                                                                                                                                                                                                                                                                                                                                                                                                                                                                                                                                                                                                                                                                                                                                                                                                                                                                                                                                                                                                                                                                                                                                                                                                                                                                                                                                                                                                                                                                                                                                                                                                                                                                                                                                                                                                                                                                                                                                                                                                                                                                                                                            |                                                                                                                                                                                                       |                                                                                                                                                                                                                                                                                                                                                                                                                                |                                                                                                                                                                                                                                                                                                                                                                                                                                                 |
| Oakley Bronze                             | LED                                                  | Lumens                                                         | Adjustable CCT                                                                                                                                                                                                                                                                                                                                                                                                                                                                                                                                                                                                                                                                                                                                                                                                                                                                                                                                                                                                                                                                                                                                                                                                                                                                                                                                                                                                                                                                                                                                                                                                                                                                                                                                                                                                                                                                                                                                                                                                                                                                                                             | Н                                                                                                                                                                                                     | W                                                                                                                                                                                                                                                                                                                                                                                                                              | D                                                                                                                                                                                                                                                                                                                                                                                                                                               |
| TYS112314LAJUDKBWH<br>TYS112314LAJUDKBKLA | 17W<br>17W                                           | 1400<br>1400                                                   | 3000K/3500K/4000K<br>3000K/3500K/4000K                                                                                                                                                                                                                                                                                                                                                                                                                                                                                                                                                                                                                                                                                                                                                                                                                                                                                                                                                                                                                                                                                                                                                                                                                                                                                                                                                                                                                                                                                                                                                                                                                                                                                                                                                                                                                                                                                                                                                                                                                                                                                     | 22-3/4"<br>22-3/4"                                                                                                                                                                                    | 11-3/8"<br>11-3/8"                                                                                                                                                                                                                                                                                                                                                                                                             | 4"<br>4"                                                                                                                                                                                                                                                                                                                                                                                                                                        |
|                                           | TYS062307LAJUDKBLA  Oakley Bronze TYS112314LAJUDKBWH | 9W TYS062307LAJUDKBLA 9W  Oakley Bronze TYS112314LAJUDKBWH 17W | 9W   700   700   700   700   700   700   700   700   700   700   700   700   700   700   700   700   700   700   700   700   700   700   700   700   700   700   700   700   700   700   700   700   700   700   700   700   700   700   700   700   700   700   700   700   700   700   700   700   700   700   700   700   700   700   700   700   700   700   700   700   700   700   700   700   700   700   700   700   700   700   700   700   700   700   700   700   700   700   700   700   700   700   700   700   700   700   700   700   700   700   700   700   700   700   700   700   700   700   700   700   700   700   700   700   700   700   700   700   700   700   700   700   700   700   700   700   700   700   700   700   700   700   700   700   700   700   700   700   700   700   700   700   700   700   700   700   700   700   700   700   700   700   700   700   700   700   700   700   700   700   700   700   700   700   700   700   700   700   700   700   700   700   700   700   700   700   700   700   700   700   700   700   700   700   700   700   700   700   700   700   700   700   700   700   700   700   700   700   700   700   700   700   700   700   700   700   700   700   700   700   700   700   700   700   700   700   700   700   700   700   700   700   700   700   700   700   700   700   700   700   700   700   700   700   700   700   700   700   700   700   700   700   700   700   700   700   700   700   700   700   700   700   700   700   700   700   700   700   700   700   700   700   700   700   700   700   700   700   700   700   700   700   700   700   700   700   700   700   700   700   700   700   700   700   700   700   700   700   700   700   700   700   700   700   700   700   700   700   700   700   700   700   700   700   700   700   700   700   700   700   700   700   700   700   700   700   700   700   700   700   700   700   700   700   700   700   700   700   700   700   700   700   700   700   700   700   700   700   700   700   700   700   700   700   700   700   700   700   700   700 | Oakley Bronze         LED 9W 700 3000K/3500K/4000K           TYS062307LAJUDKBLA         9W 700 3000K/3500K/4000K           Oakley Bronze TYS112314LAJUDKBWH         LED Lumens 1400 3000K/3500K/4000K | Oakley Bronze         LED         Lumens         Adjustable CCT         H           9W         700         3000K/3500K/4000K         22-3/4"           TYS062307LAJUDKBLA         9W         700         3000K/3500K/4000K         22-3/4"           Oakley Bronze         LED         Lumens         Adjustable CCT         H           TYS112314LAJUDKBWH         17W         1400         3000K/3500K/4000K         22-3/4" | Oakley Bronze         LED         Lumens         Adjustable CCT         H         W           700         3000K/3500K/4000K         22-3/4"         5-5/8"           700         3000K/3500K/4000K         22-3/4"         5-5/8"           Oakley Bronze         LED         Lumens         Adjustable CCT         H         W           TYS112314LAJUDKBWH         17W         1400         3000K/3500K/4000K         22-3/4"         11-3/8" |