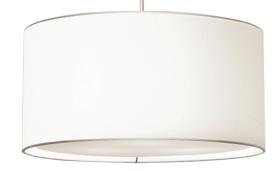

# Mae Pendant MAEP Series

# Features

Linen fabric shade and diffuser with a 9 ft. adjustable cord. Fixture mounts to a standard junction box (not included).

# Construction

Canopy fits over a standard junction box. Power supply connections must be made inside a junction box (not included).

**Finish** Canopy and top are satin nickel.

**Diffuser** White linen side and bottom shade.