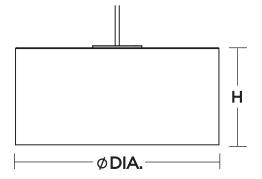

# **Ordering Information:**

 Linen White
 Qty.
 Lamp
 DIA.
 H

 MAEP20MBSNLW
 3
 60W (MAX)
 20"
 10"