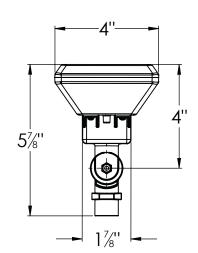

# **Ordering Information:**

| Model No. | Finish | LED   | Source Lumens | Н  | W  | D      |
|-----------|--------|-------|---------------|----|----|--------|
| 326919    | Black  | 7W    | 960           | 4" | 8" | 5-7/8" |
| 326907    | Black  | 13.5W | 1300          | 4" | 8" | 5-7/8" |
| 326933    | Black  | 20W   | 2600          | 4" | 8" | 5-7/8" |