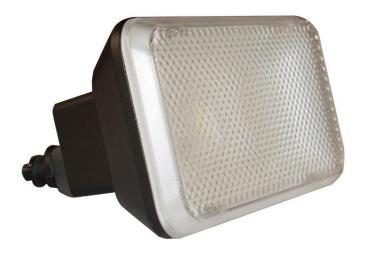

# Outdoor LED Flood Light 326919, 326907, 326933

#### **Features**

Utility outdoor LED flood light is an energy saving long-lasting alternative to Incandescent. Choose from models using 7, 13.5, or 20 watts of power to operate. LEDs turn on instantly at full brightness and are cool running. Ideal use for security and general lighting. Provides lighting in residential, commercial, retail and hospitality applications.

# Construction

Housing is die-cast 22-gauge aluminum.

### **Finish**

All exposed surfaces are black finish.

#### Diffusei

Clear polycarbonate replaceable lens is secured to housing with screw.