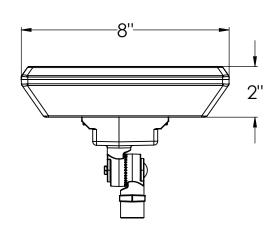

# **Ordering Information:**

| Model No. | Finish | LED   | Source Lumens | Н  | W  | D      |
|-----------|--------|-------|---------------|----|----|--------|
| 326919    | Black  | 7W    | 960           | 4" | 8" | 5-7/8" |
| 326907    | Black  | 13.5W | 1300          | 4" | 8" | 5-7/8" |
| 326933    | Black  | 20W   | 2600          | 4" | 8" | 5-7/8" |