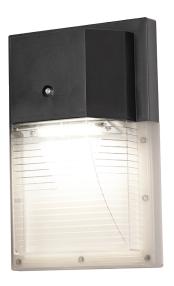

# Outdoor LED Wall Pack BWSW060822L50MVBK

#### **Features**

All purpose LED security light with integrated photocell for dusk to dawn operations. Ideal use for security and general lighting in outdoor residential, commercial, and hospitality applications. Fixture mounts to a standard junction box (not included).

# Construction

Housing is made from black polycarbonate. Power supply connections must be made inside a junction box (not included).

#### **Finish**

Black finish.

### **Diffuser**

Clear acrylic diffuser.