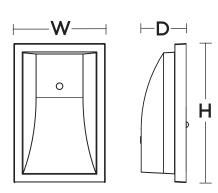

# **Ordering Information:**

| Delivered         |     |        |       |    |        |        |
|-------------------|-----|--------|-------|----|--------|--------|
| Black             | LED | Lumens | CCT   | Н  | W      | D      |
| BWSW060822L50MVBK | 20W | 2200   | 5000K | 8" | 5-3/8" | 2-1/8" |