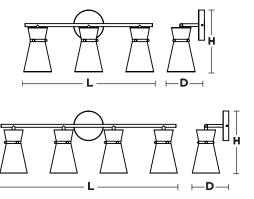

# **Ordering Information:**

| Polished Chrome | Satin Brass  | Qty. Lamp |           | L       | Н       | D      |
|-----------------|--------------|-----------|-----------|---------|---------|--------|
| AMDV2210MBPC    | AMDV2210MBSB | 3 (       | 60W (MAX) |         | 10-1/2" |        |
| AMDV3310MBPC    | AMDV3310MBSB | 4 (       | 60W (MAX) | 30-3/4" | 10-1/2" | 6-1/4" |