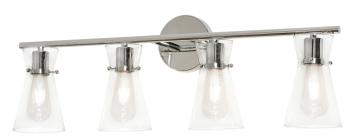

# **Ordering Information:**

| Polished Chrome | Satin Brass  | Qty. Lamp |           | L       | Н       | D      |
|-----------------|--------------|-----------|-----------|---------|---------|--------|
| AMDV2210MBPC    | AMDV2210MBSB | 3 (       | 60W (MAX) |         | 10-1/2" |        |
| AMDV3310MBPC    | AMDV3310MBSB | 4 (       | 60W (MAX) | 30-3/4" | 10-1/2" | 6-1/4" |