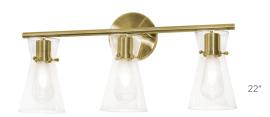

# **Ordering Information:**

| Polished Chrome | Satin Brass  | Qty. Lamp |           | L       | Н       | D      |
|-----------------|--------------|-----------|-----------|---------|---------|--------|
| AMDV2210MBPC    | AMDV2210MBSB | 3 (       | 60W (MAX) |         | 10-1/2" |        |
| AMDV3310MBPC    | AMDV3310MBSB | 4 (       | 60W (MAX) | 30-3/4" | 10-1/2" | 6-1/4" |