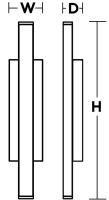

# **Ordering Information:**

|                  | Delivered        |     |        |       |     |        |        |
|------------------|------------------|-----|--------|-------|-----|--------|--------|
| Black            | Textured Grey    | LED | Lumens | CCT   | Н   | W      | D      |
| GLEW0518L30UDBK  | GLEW0518L30UDTG  | 25W | 800    | 3000K | 18" | 4-1/2" | 2-1/2" |
| GLEW0524L30UDBK* | GLEW0524L30UDTG* | 29W | 1000   | 3000K | 24" | 4-1/2" | 2-1/2" |
| GLEW0536L30UDBK* | GLEW0536L30UDTG* | 35W | 1400   | 3000K | 36" | 4-1/2" | 2-1/2" |