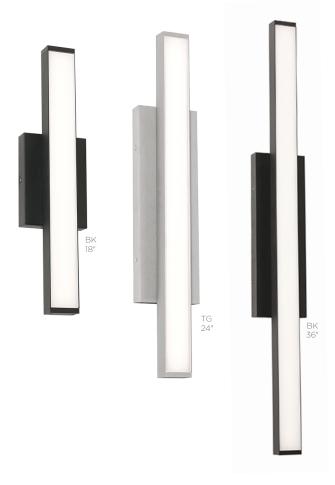

# Gale LED Outdoor Sconce GLEW Series

# **Ordering Information:**

|                  | Delivered        |     |        |       |     |        |        |
|------------------|------------------|-----|--------|-------|-----|--------|--------|
| Black            | Textured Grey    | LED | Lumens | CCT   | Н   | W      | D      |
| GLEW0518L30UDBK  | GLEW0518L30UDTG  | 25W | 800    | 3000K | 18" | 4-1/2" | 2-1/2" |
| GLEW0524L30UDBK* | GLEW0524L30UDTG* | 29W | 1000   | 3000K | 24" | 4-1/2" | 2-1/2" |
| GLEW0536L30UDBK* | GLEW0536L30UDTG* | 35W | 1400   | 3000K | 36" | 4-1/2" | 2-1/2" |